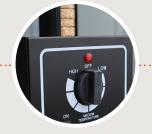

BISQUETTE CONVEYOR Designed to burn our Smoking Bisquettes for a precise amount of time, delivering the purest smoke possible

TEMPERATURE DIAL Allows user to adjust temperature to suit virtually any food