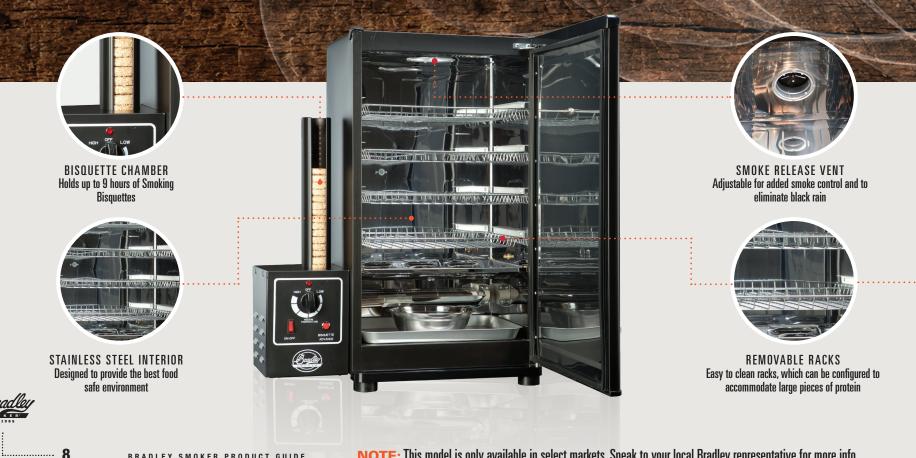

BISQUETTE CONVEYOR Designed to burn our Smoking Bisquettes for a precise amount of time, delivering the purest smoke possible

TEMPERATURE DIAL Allows user to adjust temperature to suit virtually any food