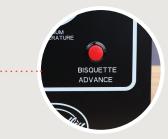

BISQUETTE ADVANCE BUTTON Gives user ability to advance Bisquettes to suit their smoking style

9

.....